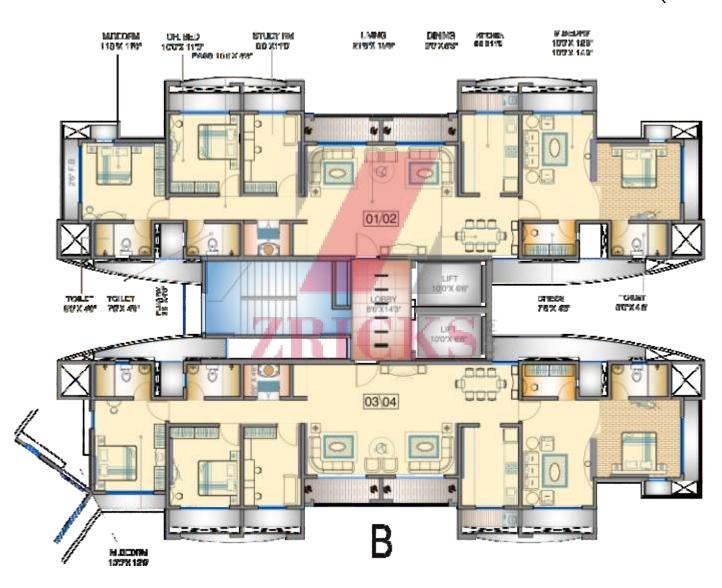

#### Typical Floor Plan Combined Flat

www.Zricks.com

Terra

Practicality Convenience Ease of living & work Balancia

Balanced Composed Subtle elegance Sky

Premium

Discerning
Distinctive lifestyle

Lavish Above all Connoisseur