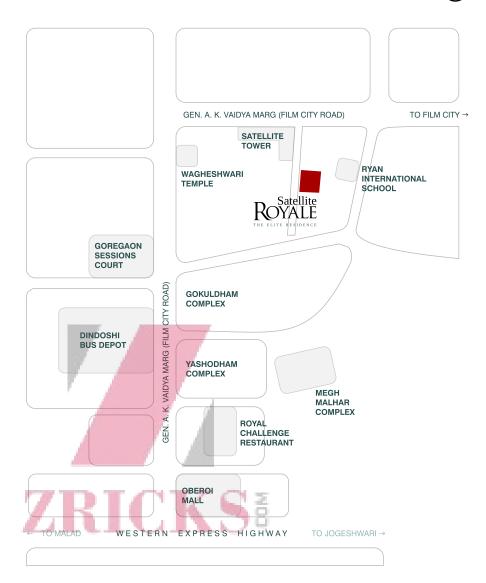

#### Location

Satellite Royale Off Film City Road Goregaon (East) Mumbai 400063

A quality project by

CALL 98213 83527 / 92206 42899 FOR BOOKINGS & ENQUIRIES

**Site: Satellite Royale** 

Behind Wagheshwari Mandir
Film City Road
Fax: +91 22 2840 7537